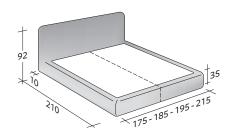

OUTER SIZES BASES AND MATTRESS SUPPORT

SIZE IN CM.

STORAGE BASE

ADJUSTABLE SLATTED BASE
ORTHOPAEDIC SURFACE

BASE H25

ADJUSTABLE SLATTED BASE
ORTHOPAEDIC SURFACE
ELECTRICALLY POWERED ADJUSTABLE SLATS

BOX-SPRING BASE COMFORT