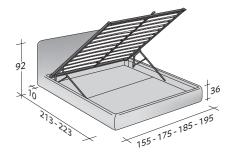

OUTER SIZES BASES AND MATTRESS SUPPORT

SIZE IN CM.

STORAGE BASE

ADJUSTABLE SLATTED BASE
ORTHOPAEDIC SURFACE

BASE H25

ADJUSTABLE SLATTED BASE
ORTHOPAEDIC SURFACE
ELECTRICALLY POWERED ADJUSTABLE SLATS

BOX-SPRING BASE COMFORT