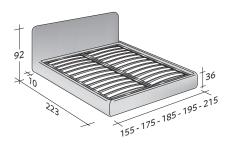

OUTER SIZES BASES AND MATTRESS SUPPORT

SIZE IN CM.

STORAGE BASE

ADJUSTABLE SLATTED BASE
ORTHOPAEDIC SURFACE

BASE H25

ADJUSTABLE SLATTED BASE
ORTHOPAEDIC SURFACE
ELECTRICALLY POWERED ADJUSTABLE SLATS

BOX-SPRING BASE COMFORT