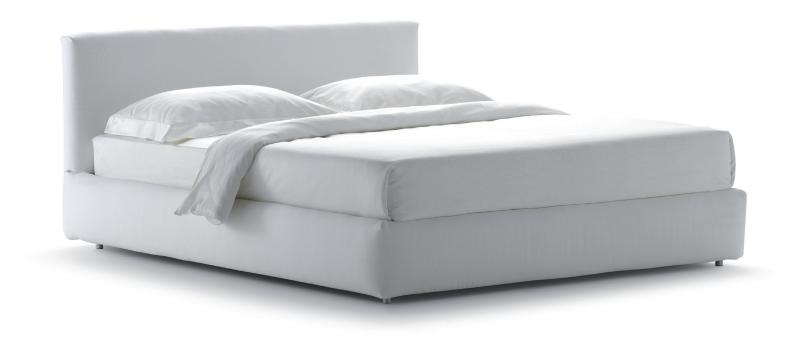

## MERKURIO

design Rodolfo Dordoni 2010 The base and the headboard of this bed have been completely and softly upholstered; the bed has been produced under the banner of tradition, craftwork and clean lines.

tradition, craftwork and clean lines.

Available with box -spring base Comfort, fixed base h 25 cm., storage base and with electrical movements.

The removable covers – coupled with filling that accentuates the softness - can be selected from Flou's collection of fabrics, leathers and Ecopelle.